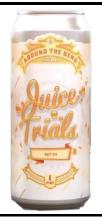

## Juice Trials Hazy IPA

This iteration of Juice Trials features Idaho 7, Mosaic, Citra & Bravo. We decided to use this combination after reviewing Yakima Chief Hops latest research that focuses on which elements are most "survivable". What that means is they found out which hops have the oils, terpenes and thiols that can stand up to the boiling and fermenting processes and make it into your glass.

Might be the best JT yet!