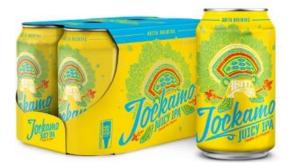

#### **Abita Jockamo**

#### Double Dry Hopped Juicy IPA

Jockamo® Juicy IPA is a Double Dry Hopped IPA packed with Citra, Apollo and a blend of experimental hops. It pours a lively gold color while the brewing process produces a distinctive haze. Coming in right at 6%, Jockamo® Juicy IPA produces tropical and fruity notes that will leave you wanting more!

**6% ABV** 